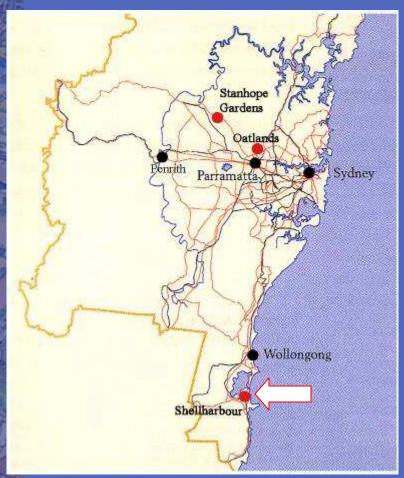

## Shellharbour City Centre

#### Shellharbour City Centre

- 2 hours from Sydney
- Planned growth in recent decades as Sydney overspill
- Centre of a future population of up to 80,000
- Major existing mall 44,000m<sup>2</sup>
- ....oooops, No Town Centre

# Shellharbour City Centre