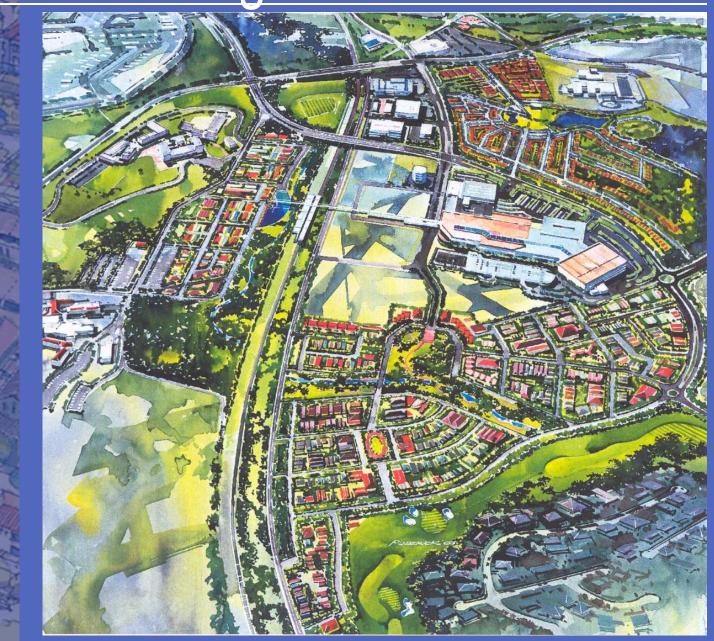

## Shellharbour City Centre

#### Shellharbour City Centre

- 2 hours from Sydney
- Planned growth in recent decades as Sydney overspill
- Centre of a future population of up to 80,000
- Major existing mall 44,000m<sup>2</sup>
- ....oooops, No Town Centre

# Shellharbour City Centre