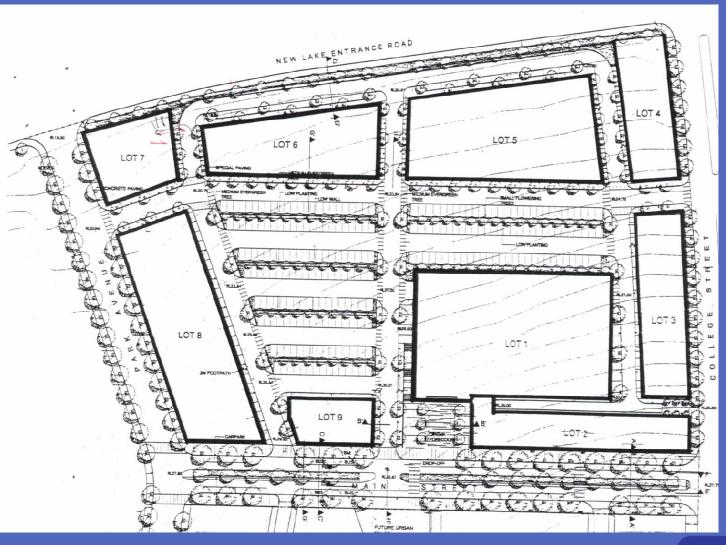

#### Use Mix

ENTERTAINMENT/CULTURAL RETAIL

SUPPORT RETAIL/BULKY GOODS

COMMERCIAL/CIVIC RESIDENTIAL

CAR PARKING

**OPEN SPACE** 

•Existing Mall

- •Existing Mall
- •Main Street / Urban Spaces

- Existing Mall
- Main Street / Urban Spaces
- Boulevards

- Existing Mall
  Main Street / Urban Spaces
- Boulevards
- Parking Areas / Rear Lanes

- Existing Mall
- Main Street / Urban Spaces
- Boulevards
- Parking Areas / Rear Lanes

Mixed use

- Existing Mall
- Main Street / Urban Spaces
- Boulevards
- Parking Areas / Rear Lanes

- Mixed use
- Entertainment / Cultural

- Existing Mall
- Main Street / Urban Spaces
- Boulevards
- Parking Areas / Rear Lanes

- Mixed use
- Entertainment / Cultural
- Parks

- Existing Mall
- Main Street / Urban Spaces
- Boulevards
- Parking Areas / Rear Lanes

- Mixed use
- Entertainment / Cultural
- Parks
- Residential