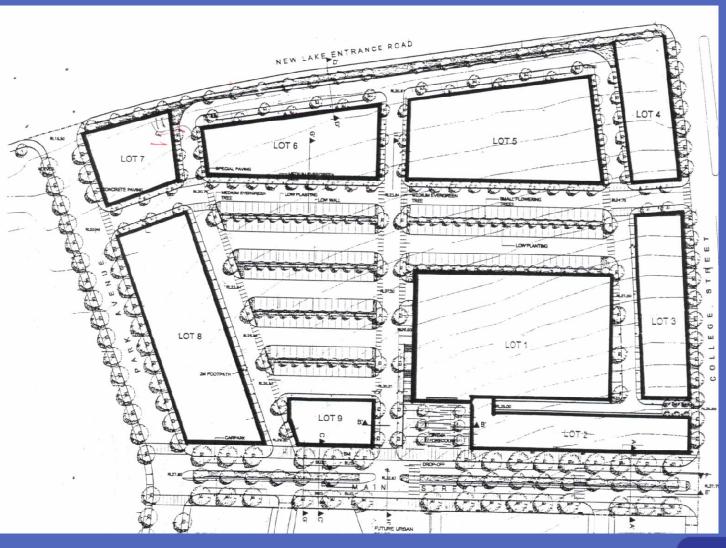

## Shellharbour City Centre

#### Shellharbour City Centre

- 2 hours from Sydney
- Planned growth in recent decades as Sydney overspill
- Centre of a future population of up to 80,000
- Major existing mall 44,000m<sup>2</sup>
- ....oooops, No Town Centre

# Shellharbour City Centre