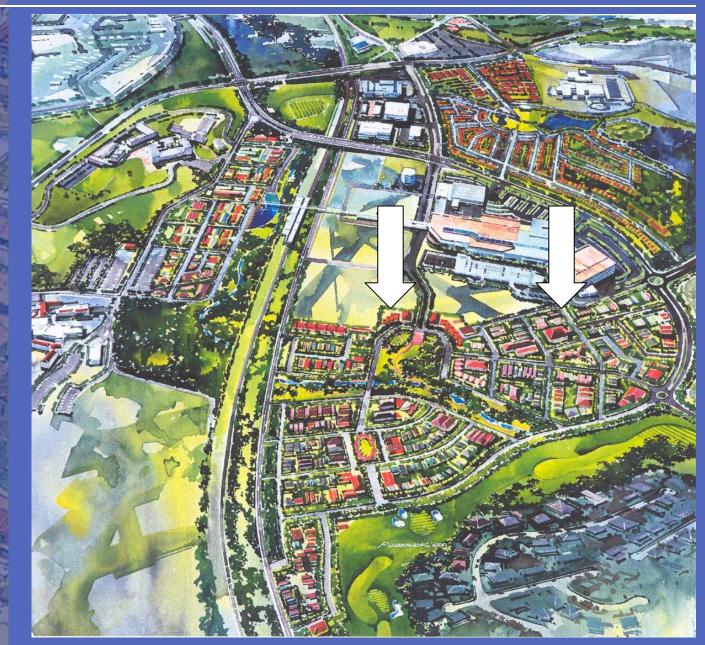

## Shellharbour City Centre

#### Shellharbour City Centre

- 2 hours from Sydney
- Planned growth in recent decades as Sydney overspill
- Centre of a future population of up to 80,000
- Major existing mall 44,000m<sup>2</sup>
- ....oooops, No Town Centre

# Shellharbour City Centre