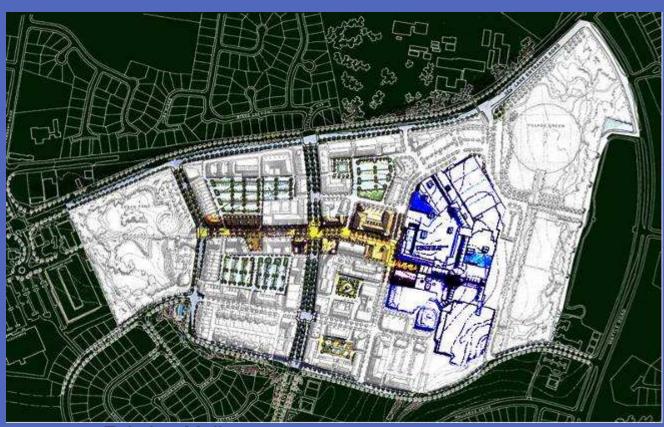

# Macarthur Regional Centre

## Macarthur

## Macarthur Regional Centre

- 1 hour from Sydney, Deep suburbs, Public Housing
- Planned Regional Centre from 1970's
- Major Office based centre of 100,000m<sup>2</sup> planned
  - never eventuated
- Rail Station, University, TAFE, Mall, Hospital, Infrastructure

#### New Growth

- Demographic change, new growth focus
- Significant Residential Areas
- New Business
- Mall Expansion to serve increased market