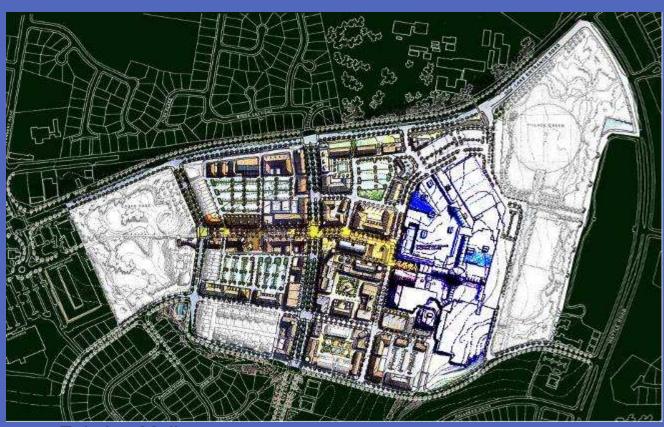

#### Use Mix

ENTERTAINMENT/CULTURAL RETAIL

SUPPORT RETAIL/BULKY GOODS

COMMERCIAL/CIVIC RESIDENTIAL

CAR PARKING

**OPEN SPACE** 

•Existing Mall

- •Existing Mall
- •Main Street / Urban Spaces

- Existing Mall
- Main Street / Urban Spaces
- Boulevards

- Existing Mall
  Main Street / Urban Spaces
- Boulevards
- Parking Areas / Rear Lanes

- Existing Mall
- Main Street / Urban Spaces
- Boulevards
- Parking Areas / Rear Lanes

Mixed use

- Existing Mall
- Main Street / Urban Spaces
- Boulevards
- Parking Areas / Rear Lanes

- Mixed use
- Entertainment / Cultural

- Existing Mall
- Main Street / Urban Spaces
- Boulevards
- Parking Areas / Rear Lanes

- Mixed use
- Entertainment / Cultural
- Parks

- Existing Mall
- Main Street / Urban Spaces
- Boulevards
- Parking Areas / Rear Lanes

- Mixed use
- Entertainment / Cultural
- Parks
- Residential