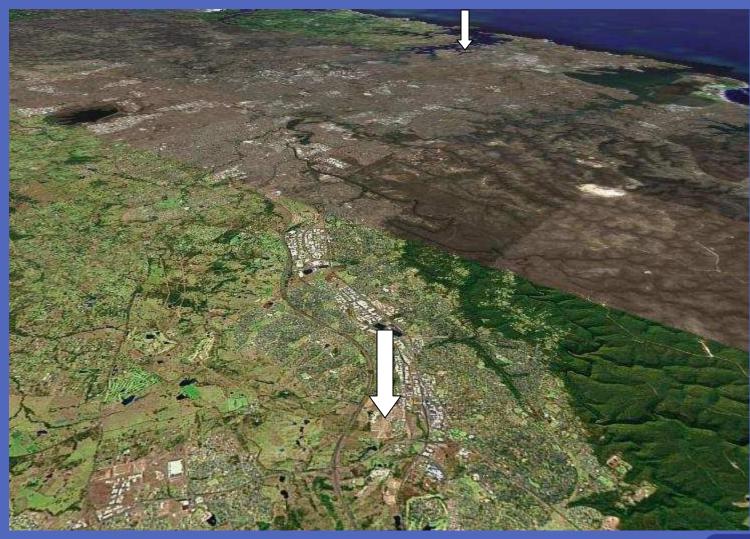

## Macarthur Regional Centre

- 1 hour from Sydney, Deep suburbs, Public Housing
- Planned Regional Centre from 1970's
- Major Office based centre of 100,000m<sup>2</sup> planned
  - never eventuated
- Rail Station, University, TAFE, Mall, Hospital, Infrastructure

#### New Growth

- Demographic change, new growth focus
- Significant Residential Areas
- New Business
- Mall Expansion to serve increased market