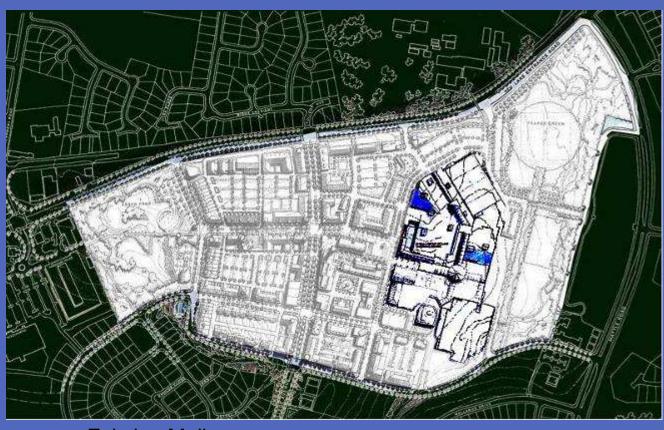

# Macarthur Regional Centre

## Macarthur

## Macarthur Regional Centre

- 1 hour from Sydney, Deep suburbs, Public Housing
- Planned Regional Centre from 1970's
- Major Office based centre of 100,000m<sup>2</sup> planned
  - never eventuated
- Rail Station, University, TAFE, Mall, Hospital, Infrastructure

#### New Growth

- Demographic change, new growth focus
- Significant Residential Areas
- New Business
- Mall Expansion to serve increased market