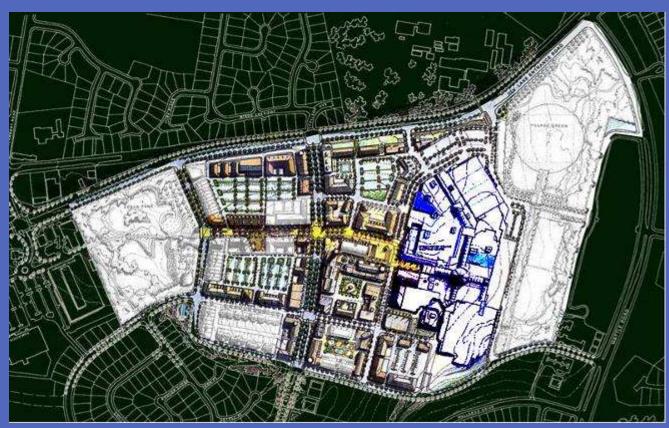

#### Use Mix

ENTERTAINMENT/CULTURAL RETAIL

SUPPORT RETAIL/BULKY GOODS

COMMERCIAL/CIVIC RESIDENTIAL

CAR PARKING

**OPEN SPACE** 

•Existing Mall

- •Existing Mall
- •Main Street / Urban Spaces

- Existing Mall
- Main Street / Urban Spaces
- Boulevards

- Existing Mall
  Main Street / Urban Spaces
- Boulevards
- Parking Areas / Rear Lanes

- Existing Mall
- Main Street / Urban Spaces
- Boulevards
- Parking Areas / Rear Lanes

Mixed use

- Existing Mall
- Main Street / Urban Spaces
- Boulevards
- Parking Areas / Rear Lanes

- Mixed use
- Entertainment / Cultural

- Existing Mall
- Main Street / Urban Spaces
- Boulevards
- Parking Areas / Rear Lanes

- Mixed use
- Entertainment / Cultural
- Parks

- Existing Mall
- Main Street / Urban Spaces
- Boulevards
- Parking Areas / Rear Lanes

- Mixed use
- Entertainment / Cultural
- Parks
- Residential