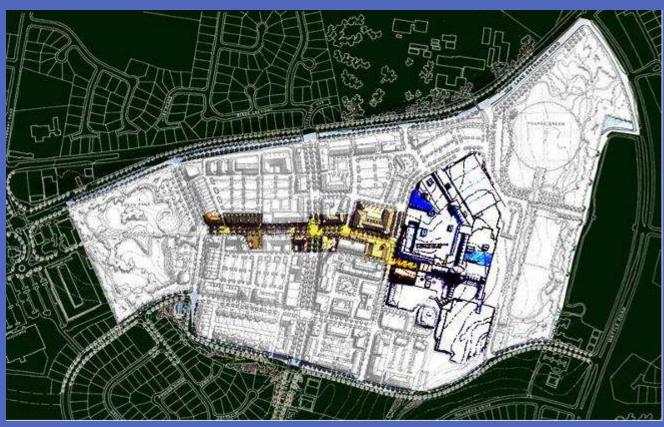

# Macarthur Regional Centre

## Macarthur

## Macarthur Regional Centre

- 1 hour from Sydney, Deep suburbs, Public Housing
- Planned Regional Centre from 1970's
- Major Office based centre of 100,000m<sup>2</sup> planned
  - never eventuated
- Rail Station, University, TAFE, Mall, Hospital, Infrastructure

#### New Growth

- Demographic change, new growth focus
- Significant Residential Areas
- New Business
- Mall Expansion to serve increased market