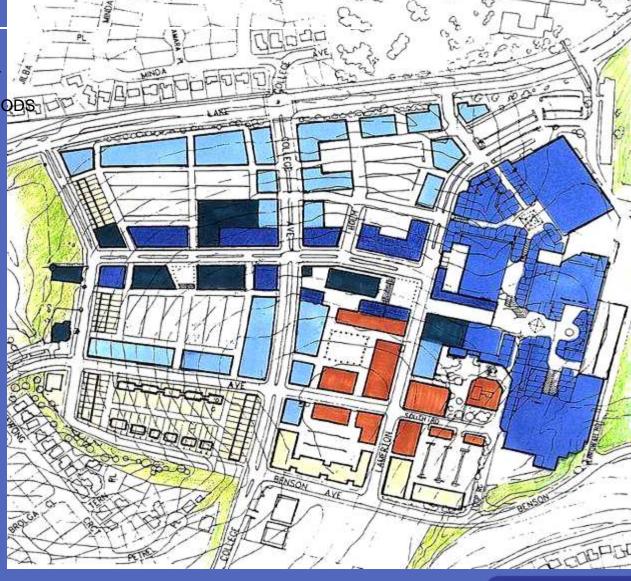

#### Use Mix

ENTERTAINMENT/CULTURAL RETAIL

SUPPORT RETAIL/BULKY GOODS

COMMERCIAL/CIVIC RESIDENTIAL

CAR PARKING

**OPEN SPACE** 

•Existing Mall

- •Existing Mall
- •Main Street / Urban Spaces

- Existing Mall
- Main Street / Urban Spaces
- Boulevards

- Existing Mall
  Main Street / Urban Spaces
- Boulevards
- Parking Areas / Rear Lanes

- Existing Mall
- Main Street / Urban Spaces
- Boulevards
- Parking Areas / Rear Lanes

Mixed use

- Existing Mall
- Main Street / Urban Spaces
- Boulevards
- Parking Areas / Rear Lanes

- Mixed use
- Entertainment / Cultural

- Existing Mall
- Main Street / Urban Spaces
- Boulevards
- Parking Areas / Rear Lanes

- Mixed use
- Entertainment / Cultural
- Parks

- Existing Mall
- Main Street / Urban Spaces
- Boulevards
- Parking Areas / Rear Lanes

- Mixed use
- Entertainment / Cultural
- Parks
- Residential