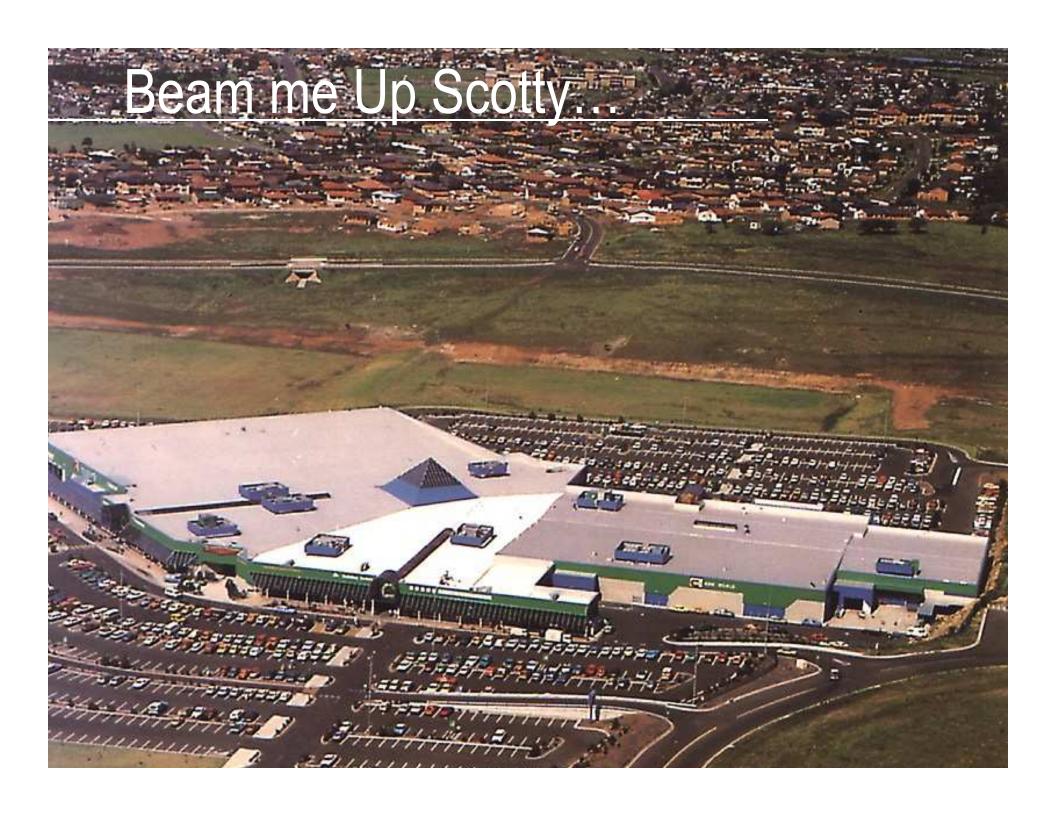

## Shellharbour City Centre

#### Shellharbour City Centre

- 2 hours from Sydney
- Planned growth in recent decades as Sydney overspill
- Centre of a future population of up to 80,000
- Major existing mall 44,000m<sup>2</sup>
- ....oooops, No Town Centre

# Shellharbour City Centre