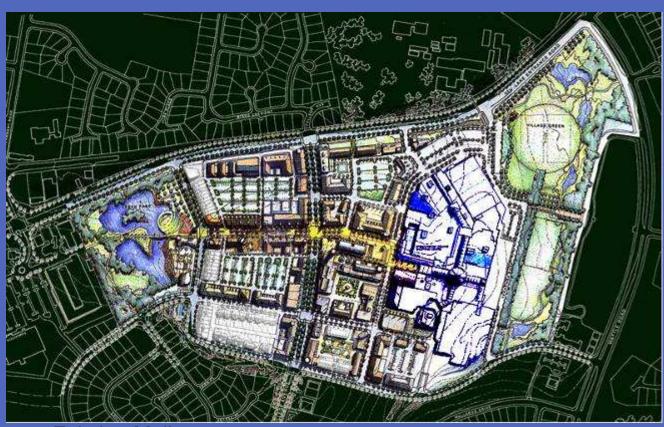

#### Use Mix

ENTERTAINMENT/CULTURAL RETAIL

SUPPORT RETAIL/BULKY GOODS

COMMERCIAL/CIVIC RESIDENTIAL

CAR PARKING

**OPEN SPACE** 

•Existing Mall

- •Existing Mall
- •Main Street / Urban Spaces

- Existing Mall
- Main Street / Urban Spaces
- Boulevards

- Existing Mall
  Main Street / Urban Spaces
- Boulevards
- Parking Areas / Rear Lanes

- Existing Mall
- Main Street / Urban Spaces
- Boulevards
- Parking Areas / Rear Lanes

Mixed use

- Existing Mall
- Main Street / Urban Spaces
- Boulevards
- Parking Areas / Rear Lanes

- Mixed use
- Entertainment / Cultural

- Existing Mall
- Main Street / Urban Spaces
- Boulevards
- Parking Areas / Rear Lanes

- Mixed use
- Entertainment / Cultural
- Parks

- Existing Mall
- Main Street / Urban Spaces
- Boulevards
- Parking Areas / Rear Lanes

- Mixed use
- Entertainment / Cultural
- Parks
- Residential