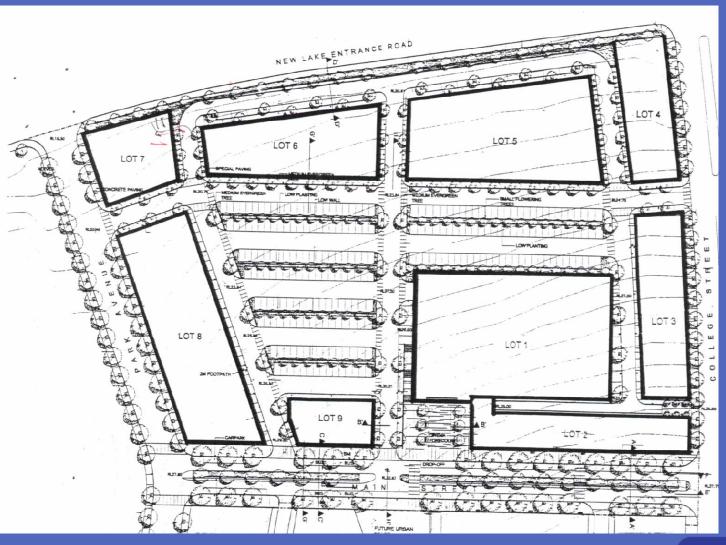

#### Use Mix

ENTERTAINMENT/CULTURAL RETAIL

SUPPORT RETAIL/BULKY GOODS

COMMERCIAL/CIVIC RESIDENTIAL

CAR PARKING

**OPEN SPACE** 

•Existing Mall

- •Existing Mall
- •Main Street / Urban Spaces

- Existing Mall
- Main Street / Urban Spaces
- Boulevards

- Existing Mall
  Main Street / Urban Spaces
- Boulevards
- Parking Areas / Rear Lanes

- Existing Mall
- Main Street / Urban Spaces
- Boulevards
- Parking Areas / Rear Lanes

Mixed use

- Existing Mall
- Main Street / Urban Spaces
- Boulevards
- Parking Areas / Rear Lanes

- Mixed use
- Entertainment / Cultural

- Existing Mall
- Main Street / Urban Spaces
- Boulevards
- Parking Areas / Rear Lanes

- Mixed use
- Entertainment / Cultural
- Parks

- Existing Mall
- Main Street / Urban Spaces
- Boulevards
- Parking Areas / Rear Lanes

- Mixed use
- Entertainment / Cultural
- Parks
- Residential