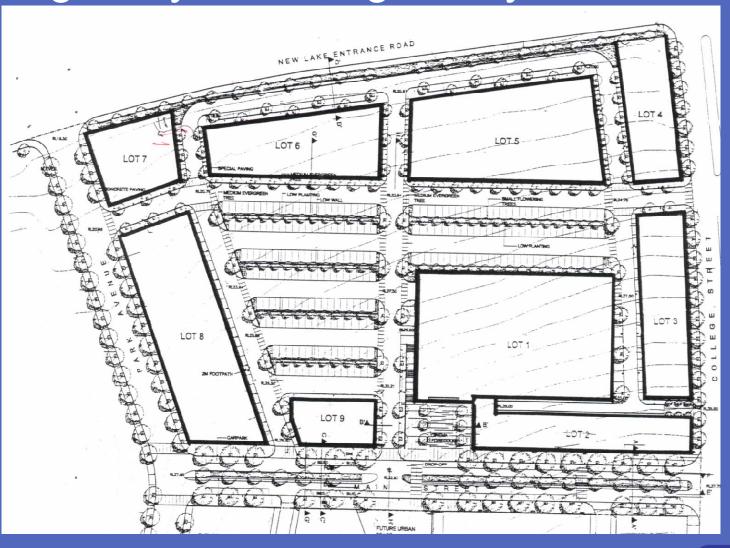

#### Use Mix

ENTERTAINMENT/CULTURAL RETAIL

SUPPORT RETAIL/BULKY GOODS

COMMERCIAL/CIVIC RESIDENTIAL

CAR PARKING

**OPEN SPACE** 

•Existing Mall

- •Existing Mall
- •Main Street / Urban Spaces

- Existing Mall
- Main Street / Urban Spaces
- Boulevards

- Existing Mall
  Main Street / Urban Spaces
- Boulevards
- Parking Areas / Rear Lanes

- Existing Mall
- Main Street / Urban Spaces
- Boulevards
- Parking Areas / Rear Lanes

Mixed use

- Existing Mall
- Main Street / Urban Spaces
- Boulevards
- Parking Areas / Rear Lanes

- Mixed use
- Entertainment / Cultural

- Existing Mall
- Main Street / Urban Spaces
- Boulevards
- Parking Areas / Rear Lanes

- Mixed use
- Entertainment / Cultural
- Parks

- Existing Mall
- Main Street / Urban Spaces
- Boulevards
- Parking Areas / Rear Lanes

- Mixed use
- Entertainment / Cultural
- Parks
- Residential