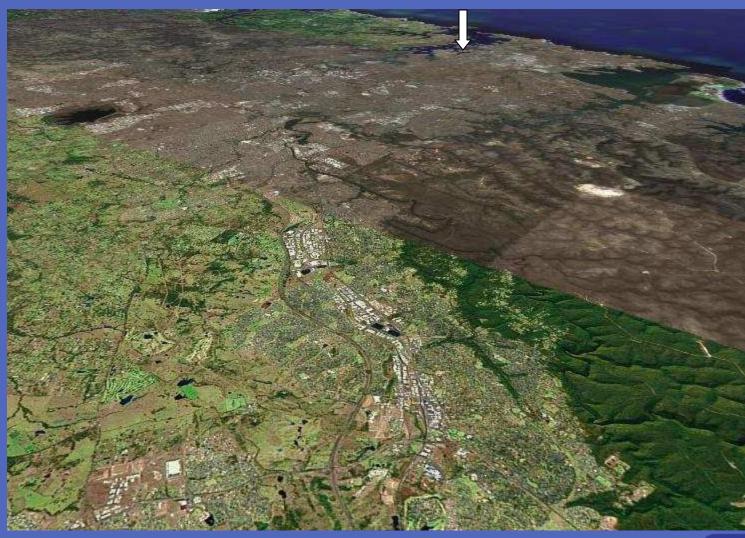

## Macarthur Regional Centre

- 1 hour from Sydney, Deep suburbs, Public Housing
- Planned Regional Centre from 1970's
- Major Office based centre of 100,000m<sup>2</sup> planned
  - never eventuated
- Rail Station, University, TAFE, Mall, Hospital, Infrastructure

#### New Growth

- Demographic change, new growth focus
- Significant Residential Areas
- New Business
- Mall Expansion to serve increased market