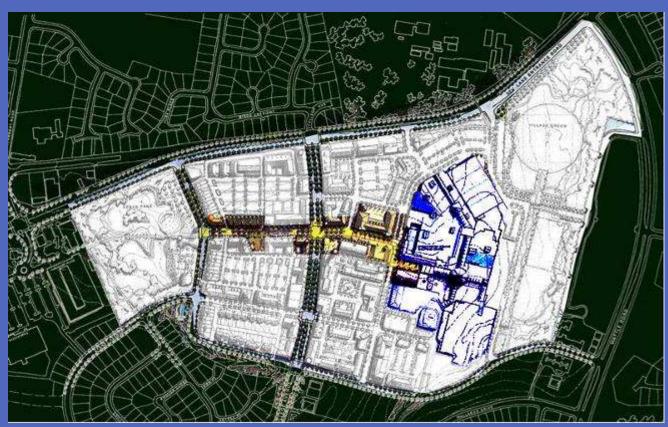

# Macarthur Regional Centre

## Macarthur

## Macarthur Regional Centre

- 1 hour from Sydney, Deep suburbs, Public Housing
- Planned Regional Centre from 1970's
- Major Office based centre of 100,000m<sup>2</sup> planned
  - never eventuated
- Rail Station, University, TAFE, Mall, Hospital, Infrastructure

#### New Growth

- Demographic change, new growth focus
- Significant Residential Areas
- New Business
- Mall Expansion to serve increased market