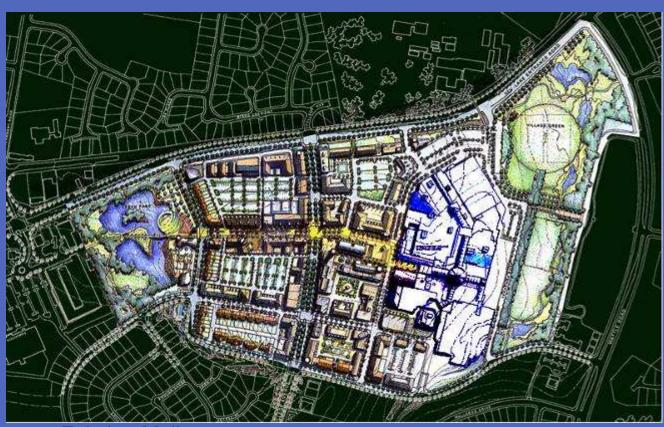

#### Use Mix

ENTERTAINMENT/CULTURAL RETAIL

SUPPORT RETAIL/BULKY GOODS

COMMERCIAL/CIVIC RESIDENTIAL

CAR PARKING

**OPEN SPACE** 

•Existing Mall

- •Existing Mall
- •Main Street / Urban Spaces

- Existing Mall
- Main Street / Urban Spaces
- Boulevards

- Existing Mall
  Main Street / Urban Spaces
- Boulevards
- Parking Areas / Rear Lanes

- Existing Mall
- Main Street / Urban Spaces
- Boulevards
- Parking Areas / Rear Lanes

Mixed use

- Existing Mall
- Main Street / Urban Spaces
- Boulevards
- Parking Areas / Rear Lanes

- Mixed use
- Entertainment / Cultural

- Existing Mall
- Main Street / Urban Spaces
- Boulevards
- Parking Areas / Rear Lanes

- Mixed use
- Entertainment / Cultural
- Parks

- Existing Mall
- Main Street / Urban Spaces
- Boulevards
- Parking Areas / Rear Lanes

- Mixed use
- Entertainment / Cultural
- Parks
- Residential