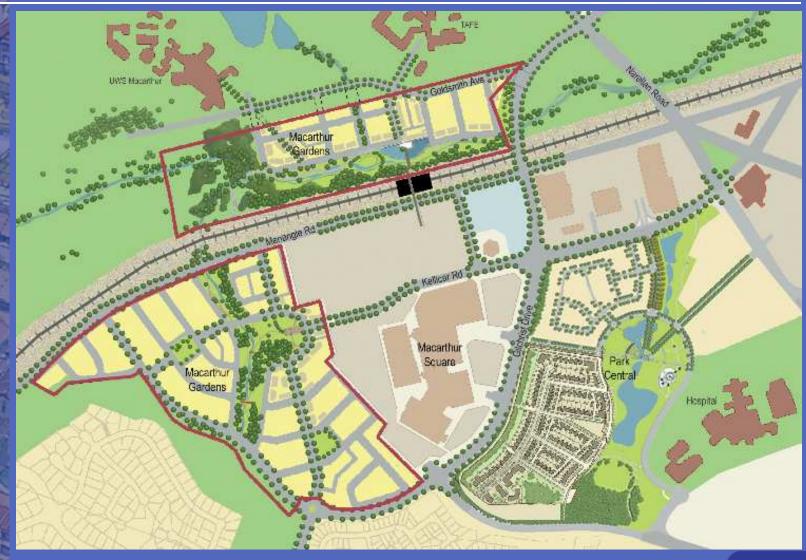

## Macarthur

## Macarthur Regional Centre

- 1 hour from Sydney, Deep suburbs, Public Housing
- Planned Regional Centre from 1970's
- Major Office based centre of 100,000m<sup>2</sup> planned
  - never eventuated
- Rail Station, University, TAFE, Mall, Hospital, Infrastructure