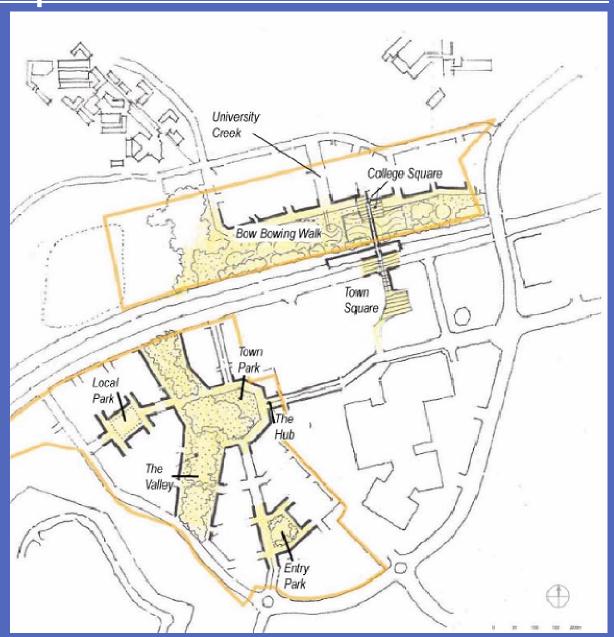

## Shellharbour City Centre

#### Shellharbour City Centre

- 2 hours from Sydney
- Planned growth in recent decades as Sydney overspill
- Centre of a future population of up to 80,000
- Major existing mall 44,000m<sup>2</sup>
- ....oooops, No Town Centre

# Shellharbour City Centre