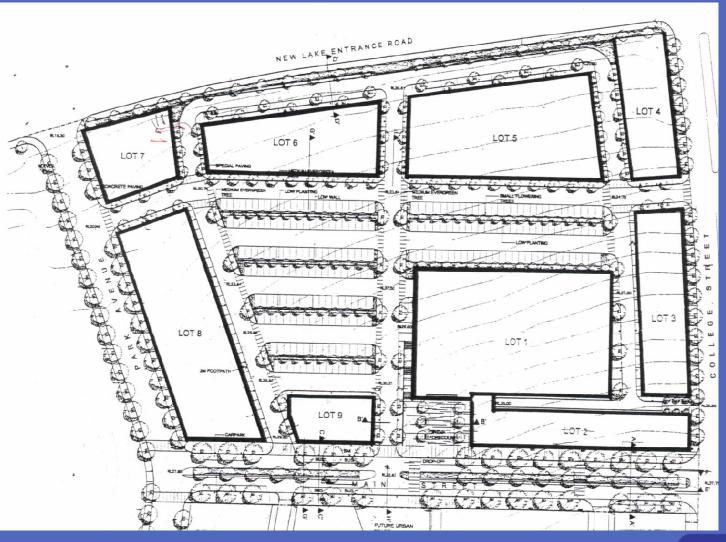

## Shellharbour City Centre

#### Shellharbour City Centre

- 2 hours from Sydney
- Planned growth in recent decades as Sydney overspill
- Centre of a future population of up to 80,000
- Major existing mall 44,000m<sup>2</sup>
- ....oooops, No Town Centre

# Shellharbour City Centre